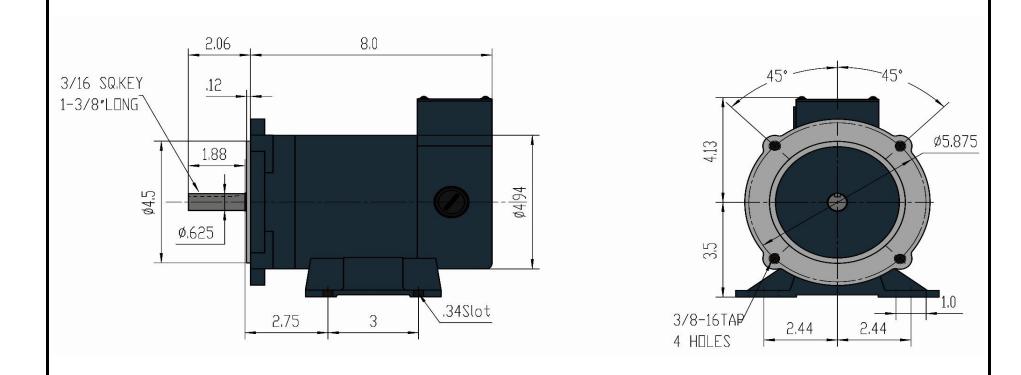

## Max Motion

| Customer is responsable in determining that MaxMotion product will fit/perform suitably in the intended application |      |         |      |        |       |         | Version: 1NIN |         | Revised: April 2020 |       |
|---------------------------------------------------------------------------------------------------------------------|------|---------|------|--------|-------|---------|---------------|---------|---------------------|-------|
| HP                                                                                                                  | RPM  | Voltage | Amps | Const. | Frame | Insul.  | Torque        | P. Code | Wgt lbs             | Rated |
| 0,33                                                                                                                | 1750 | 180Vdc  | 2,55 | TENV   | 56C   | Class H | 11.9 in/lbs   | K (SCR) | 23                  | IP45  |